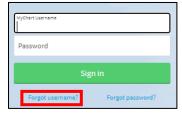

## What if I forgot or want to reset my MyChart username?

If you do not remember your username, locate and click on the Forgot

Username? link.

Complete the information and click the submit

button. If you have a valid email address on file with us, you will receive your username information in your email.