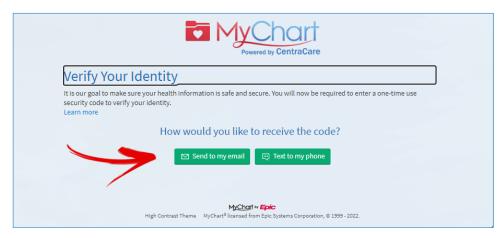

Next, you will be asked to verify your identity and to do so, we will send you a code by email or phone. Click on the **Send to my email** or **Text to my phone** button.

If you do not have an email on file with us, you will only see the option to Text to your phone. If you do not have a phone on file with us, you will only see the option to Send to your email.

If you do not have an email address or phone number on file with us, you will need to call our Help Desk at **320-240-7897** for assistance.