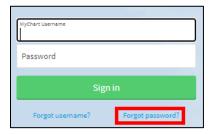

## What if I forgot or want to reset my MyChart password?

If you do not remember your password or want to reset it, locate and click on the **Forgot** password? link.

Complete the information and click the Next button.