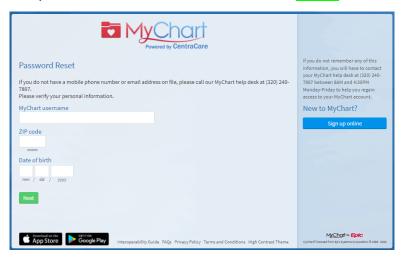

## What if I forgot or want to reset my MyChart password?

If you do not remember your password or want to reset it, locate and click on the **Forgot** password? link.

Complete the information and click the Next button.